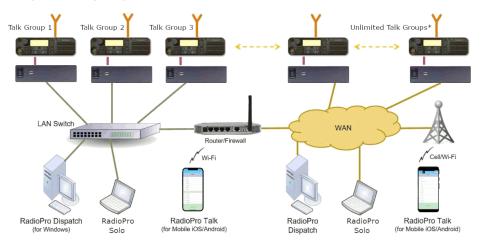

### RadioPro<sup>™</sup> System

As shown in the diagram below, a RadioPro<sup>™</sup> system may have a mixture of client types; Dispatch, Talk, and Mobile. The IP Gateways interface the radio system to an IP network, ensuring easy wide-area deployment without purchasing and configuring server PCs.

\* Max 80 Clients connected to 1 Gateway. Max 70 Gateways connected to 1 Dispatch Client.

| S2-61815                       | RadioPro <sup>™</sup> IP Gateway Kit One required for each talk group. Includes power supply |                                                  |
|--------------------------------|----------------------------------------------------------------------------------------------|--------------------------------------------------|
| RadioPro <sup>™</sup> Interfac | ce Cables                                                                                    |                                                  |
| S2-61431                       | Motorola                                                                                     | MOTOTRBO XPR5550 / XPR5550e                      |
| S2-61916                       |                                                                                              | MOTOTRBO XPR2500                                 |
| S2-61927                       |                                                                                              | XPR 4500                                         |
| S2-61769                       |                                                                                              | NX-700 / NX-800 / NX-5700 / NX-5800              |
| S2-61890                       | Kenwood NEXEDGE                                                                              | NX-720 / NX-820 / NX-3720 / NX-3820              |
| License for Solo, Ta           | alk, or Talk for Mobile users (number of s                                                   | simultaneous user connections)                   |
| S2-61480-005                   | 5-pack License for Solo, Talk, and Talk for Mobile users                                     |                                                  |
| S2-61480-0XX                   | 10,20,40, or 80 pack License for So                                                          | lo, Talk, and Talk for Mobile users              |
| Options                        |                                                                                              |                                                  |
| S2-61887                       | GPS Locate Option for RadioPro™ 1                                                            | Falk Mobile App (option installed on IP Gateway) |