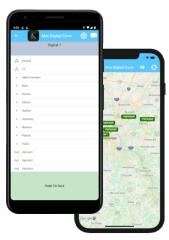

with your team. The RadioPro Talk<sup>™</sup> software is the simplest, most reliable, and most cost effective PTT solution for 2-way radio systems on the market.

RadioPro Talk installed on Android and Apple iOS cell phones